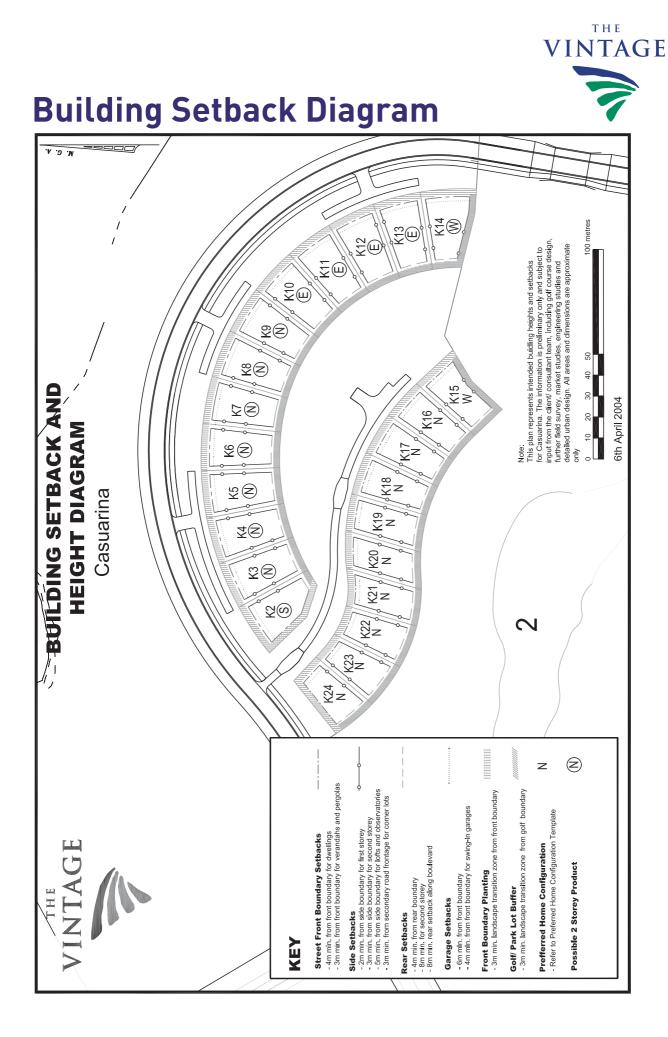

# Appendix A Building Setback

ТНЕ

| Architectural Requirements                         | Complies<br>Yes/No or N/A | Reasoning/Request for More Information |
|----------------------------------------------------|---------------------------|----------------------------------------|
| 1.0 Heritage and environment                       |                           |                                        |
| 2.0 Building requirements                          |                           |                                        |
| 2.1 Building time                                  |                           |                                        |
| 2.2 Severance and subdivision<br>and consolidation |                           |                                        |
| 2.3 Bush fire management                           |                           |                                        |
| 3.0 Designing for energy efficiency                |                           |                                        |
| 3.1 Scale                                          |                           |                                        |
| 3.2 Orientation and siting                         |                           |                                        |
| 3.3 Cross ventilation                              |                           |                                        |
| 3.4 Solar amenity                                  |                           |                                        |
| 3.5 Thermal control                                |                           |                                        |
| 3.6 Water heating                                  |                           |                                        |
| 3.7 Native planting themes                         |                           |                                        |
| 3.8 Energy conservation                            |                           |                                        |
| 3.9 Water conservation                             |                           |                                        |
| 4.0 Sketch Design plans                            |                           |                                        |
| 5.0 Building style                                 |                           |                                        |
| 5.1 Golf Course residential facade                 |                           |                                        |
| 5.2 Corner Lots                                    |                           |                                        |
| 5.3 External plumbing                              |                           |                                        |
| 6.0 Building siting and scale                      |                           |                                        |
| 6.1 Siting                                         |                           |                                        |
| 6.2 Site coverage                                  |                           |                                        |
| 6.3 Minimum floor area                             |                           |                                        |
| 6.4 Building height                                |                           |                                        |
| 6.5 Finished floor levels                          |                           |                                        |
| 6.6 Length of wall                                 |                           |                                        |
| 7.0 Building setback                               |                           |                                        |
| 7.1 Setback regulations                            |                           |                                        |