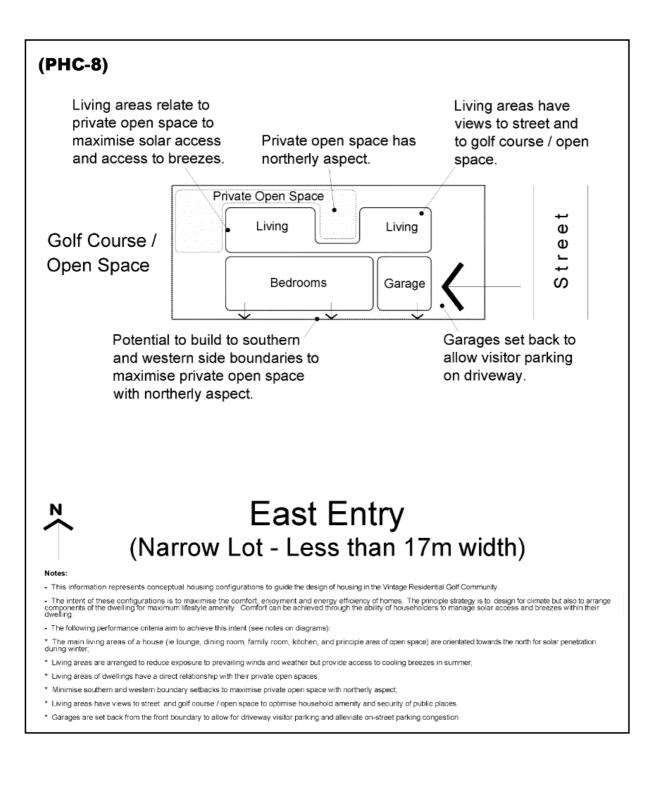

- \* Garages are set back from the front boundary to allow for driveway visitor parking and alleviate on-street parking congestion.

- \* Minimise southern and western boundary setbacks to maximise private open space with northerly aspect;
- \* Living areas have views to street and golf course / open space to optimise household amenity and security of public places.
- \* Garages are set back from the front boundary to allow for driveway visitor parking and alleviate on-street parking congestion.