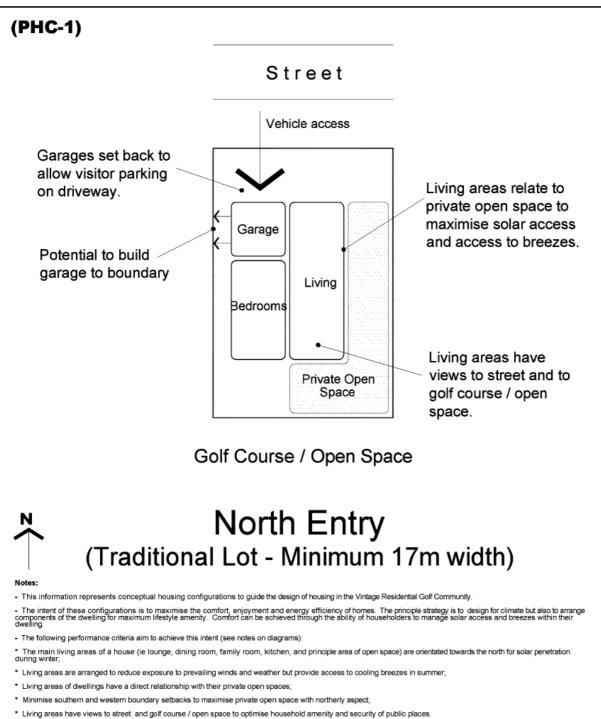

- \* Garages are set back from the front boundary to allow for driveway visitor parking and alleviate on-street parking congestion.

- \* Minimise southern and western boundary setbacks to maximise private open space with northerly aspect;
- \* Living areas have views to street and golf course / open space to optimise household amenity and security of public places.
- \* Garages are set back from the front boundary to allow for driveway visitor parking and alleviate on-street parking congestion.