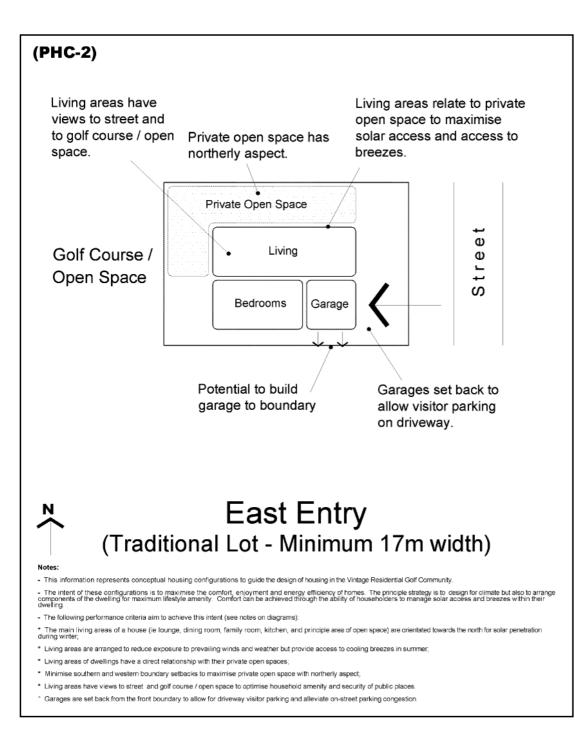

- \* Garages are set back from the front boundary to allow for driveway visitor parking and alleviate on-street parking congestion.

- \* Minimise southern and western boundary setbacks to maximise private open space with northerly aspect;
- \* Living areas have views to street and golf course / open space to optimise household amenity and security of public places.
- \* Garages are set back from the front boundary to allow for driveway visitor parking and alleviate on-street parking congestion.