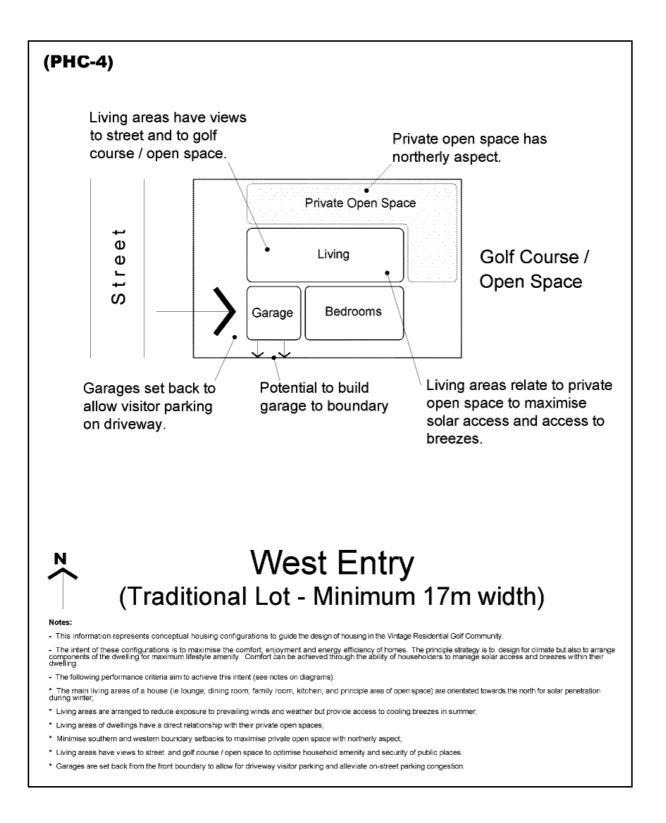

- \* Garages are set back from the front boundary to allow for driveway visitor parking and alleviate on-street parking congestion.

- \* Minimise southern and western boundary setbacks to maximise private open space with northerly aspect;
- \* Living areas have views to street and golf course / open space to optimise household amenity and security of public places.
- \* Garages are set back from the front boundary to allow for driveway visitor parking and alleviate on-street parking congestion.