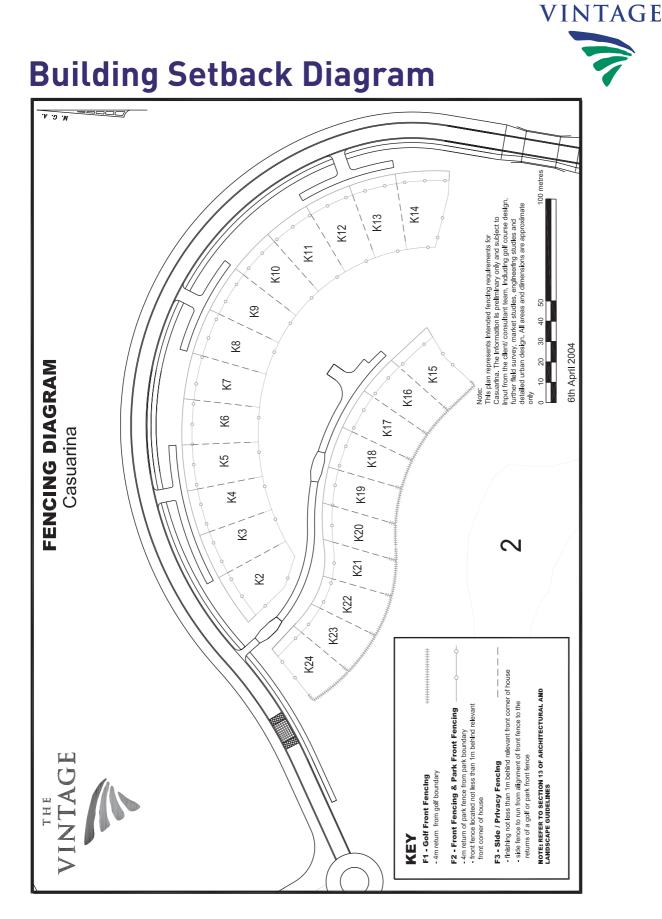

Street front boundary

7.2

VINTAGE

intage Assist Vintage Drive, off McDonalds Road, Rothbury Phone 1800 889 889-www.thevintage.com.at/

| Landscaping Requirements              | Complies?<br>Yes/No or N/A | Reasoning/ Request for more information    |
|---------------------------------------|----------------------------|--------------------------------------------|
| 12.1 Native planting themes           |                            |                                            |
| 12.2 Exotic planting material         |                            |                                            |
| 13.0 Landscaping Zones                |                            |                                            |
| 13.3 Street zones                     |                            |                                            |
| 13.4 Front buffer zone                |                            |                                            |
| 13.5 Intermediate front buffer zone   |                            |                                            |
| 13.6 General planting zone            |                            |                                            |
| 13.7 Rear buffer zone                 |                            |                                            |
| 13.8 Parkland buffer zone             |                            |                                            |
| 14.0 Landscape elements               |                            |                                            |
| 14.1 Features                         |                            |                                            |
| 14.2 Turf                             |                            |                                            |
| 14.3 Absorbent landscaping            |                            |                                            |
| 14.4 Mulching                         |                            |                                            |
| 14.5 Tree retention                   |                            |                                            |
| 14.6 Driveways and visitor<br>parking |                            |                                            |
| 14.7 Pleasant outlook                 |                            |                                            |
| 16.0 Fencing                          |                            |                                            |
| 16.1 The Vintage preferences          |                            |                                            |
| 16.2 Golf Course front fencing        |                            |                                            |
| 16.3 Park front fencing               |                            |                                            |
| 16.4 Street front fencing             |                            |                                            |
| 16.5 Secondary street/corner lots     |                            |                                            |
| 16.6 Side/privacy fencing             |                            |                                            |
| 16.7 Pool fencing                     |                            |                                            |
| 17.0 Enclosed service courtyard       |                            |                                            |
| 17.1 General                          |                            |                                            |
| 17.2 Air conditioners                 |                            |                                            |
| 17.3 Solar water heaters              |                            | y Phone 1800 889 889 www.thevintage.com.au |