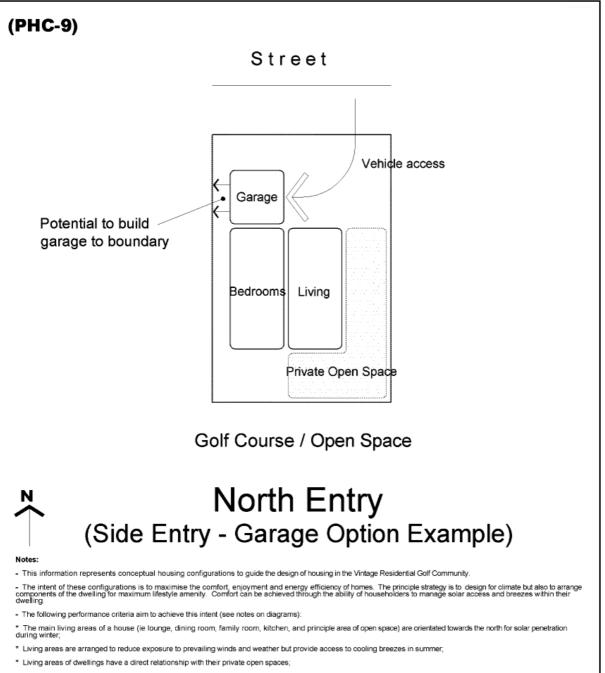

| ails              |                |                    |          |         |     |        |   |
| Signature:                                                                                                                                        |                   | Date Submitted |                    |          |         |     |        |   |

Please forward this form, attachments and Construction Bond cheque to: The Vintage DRC, Community Managers.

Vintage Assist Vintage Drive, off McDonalds Road, Rothbury Phone 1800 889 889 www.thevintage.com.au





- \* Garages are set back from the front boundary to allow for driveway visitor parking and alleviate on-street parking congestion.

































- \* Minimise southern and western boundary setbacks to maximise private open space with northerly aspect;
- \* Living areas have views to street and golf course / open space to optimise household amenity and security of public places.
- \* Garages are set back from the front boundary to allow for driveway visitor parking and alleviate on-street parking congestion.





#### Sketch Design Materials and Finishes List



Lot Number:

Street:

Identify the proposed material and colours as noted below. Include pertinent information or samples such as photographs or cut sheets. Include colour samples board for all painted, stained or factory coloured materials.

| Elements               | Description |
|------------------------|-------------|
| Balustrade             |             |
|