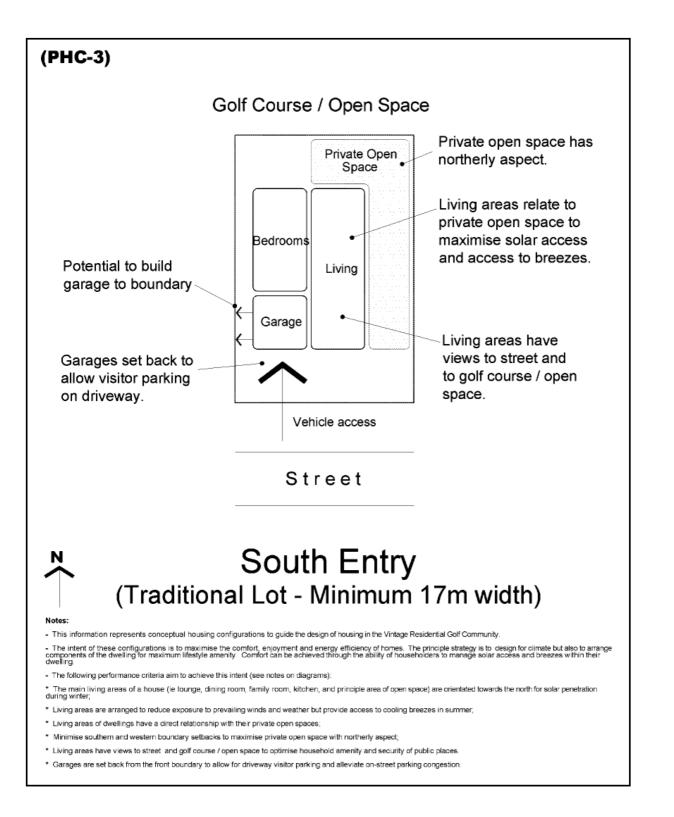

- \* Garages are set back from the front boundary to allow for driveway visitor parking and alleviate on-street parking congestion.

- \* Minimise southern and western boundary setbacks to maximise private open space with northerly aspect;
- \* Living areas have views to street and golf course / open space to optimise household amenity and security of public places.
- \* Garages are set back from the front boundary to allow for driveway visitor parking and alleviate on-street parking congestion.