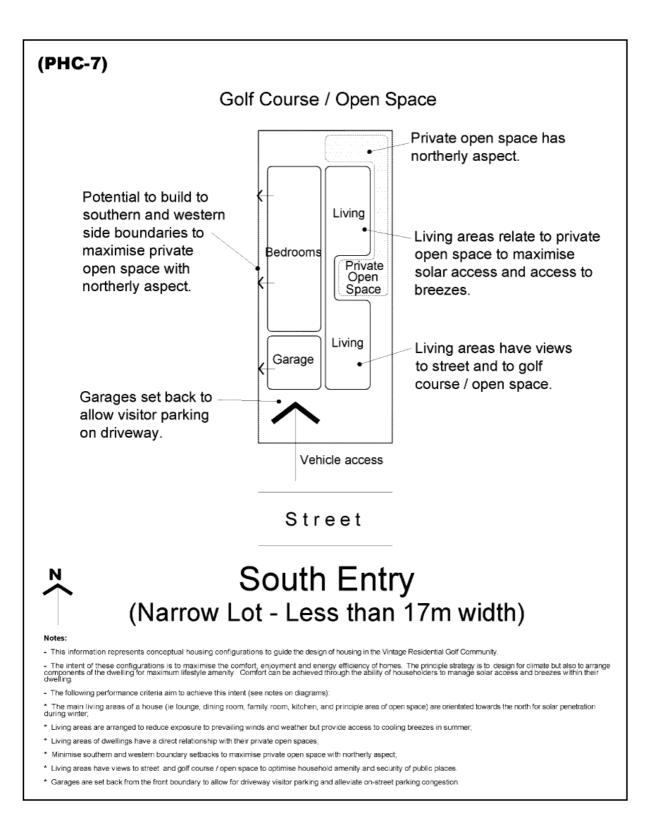

- \* Garages are set back from the front boundary to allow for driveway visitor parking and alleviate on-street parking congestion.

- \* Minimise southern and western boundary setbacks to maximise private open space with northerly aspect;
- \* Living areas have views to street and golf course / open space to optimise household amenity and security of public places.
- \* Garages are set back from the front boundary to allow for driveway visitor parking and alleviate on-street parking congestion.