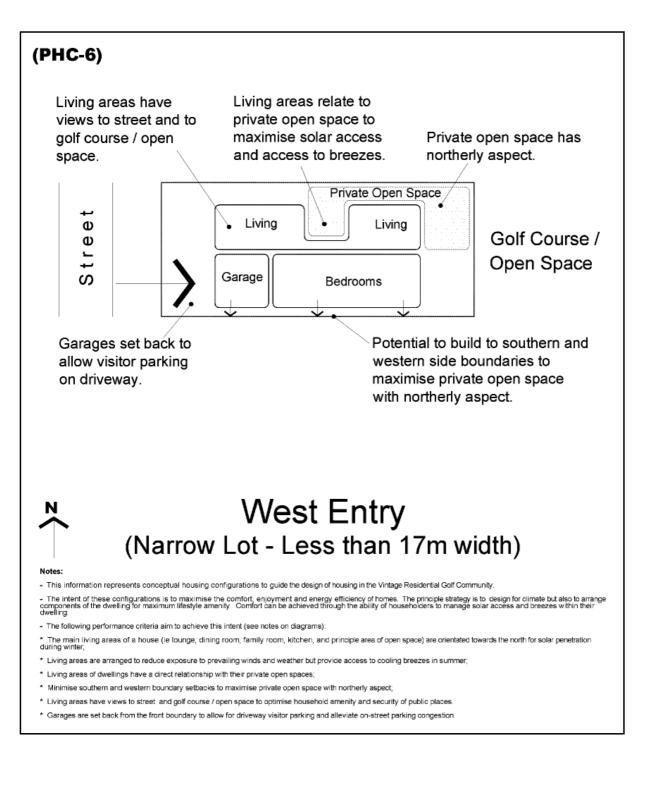

- \* Garages are set back from the front boundary to allow for driveway visitor parking and alleviate on-street parking congestion.

- \* Minimise southern and western boundary setbacks to maximise private open space with northerly aspect;
- \* Living areas have views to street and golf course / open space to optimise household amenity and security of public places.
- \* Garages are set back from the front boundary to allow for driveway visitor parking and alleviate on-street parking congestion.