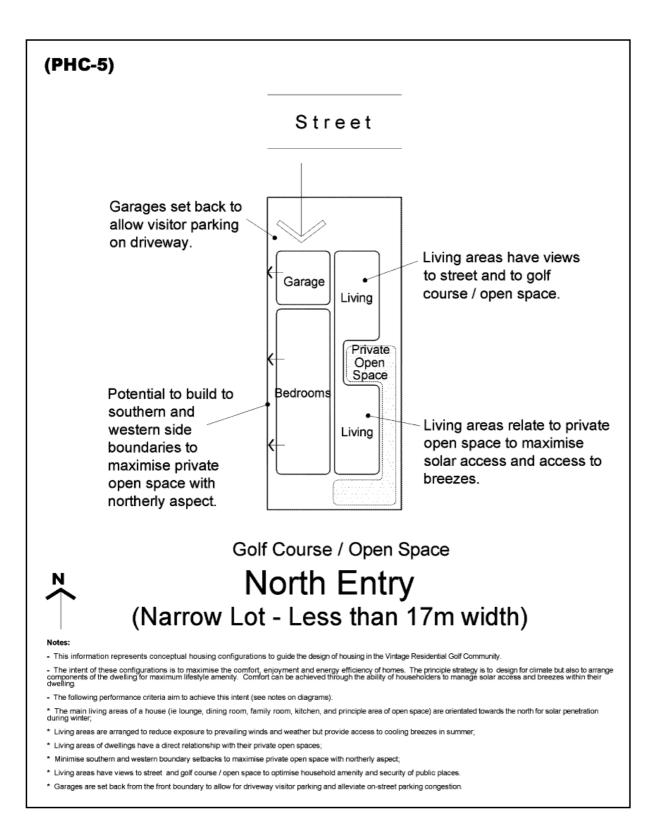

- \* Garages are set back from the front boundary to allow for driveway visitor parking and alleviate on-street parking congestion.

- \* Minimise southern and western boundary setbacks to maximise private open space with northerly aspect;
- \* Living areas have views to street and golf course / open space to optimise household amenity and security of public places.
- \* Garages are set back from the front boundary to allow for driveway visitor parking and alleviate on-street parking congestion.