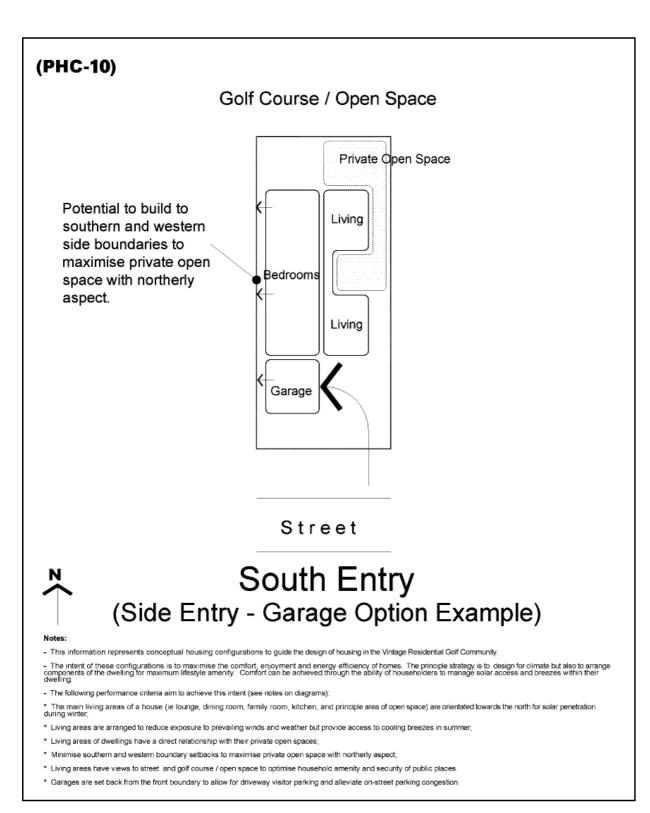

- \* Garages are set back from the front boundary to allow for driveway visitor parking and alleviate on-street parking congestion.

- \* Minimise southern and western boundary setbacks to maximise private open space with northerly aspect;
- \* Living areas have views to street and golf course / open space to optimise household amenity and security of public places.
- \* Garages are set back from the front boundary to allow for driveway visitor parking and alleviate on-street parking congestion.